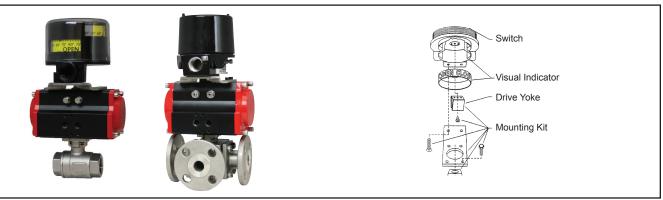

## Rometec srl - www.rometec.it - Rometec srl - www.rometec.it -

Mounting kits with drive yoke (see drawing), or slotted lever arm, bracket, fasteners and other zinc plated or stainless steel hardware fit over 2000 popular valves and actuators. A high strength spring tempered stainless steel drive yoke/coupling is tailored to fit securely to a specific valve or actuator stem. There is no slippage or binding. No special alignment fixtures are required due to switch offset design and yoke to stem engagement that makes installation a "snap". Each kit is specially designed for a particular valve or actuator, making field mounting simple with standard tools. Please specify make and model of valve or actuator on order. Mounting kits can be used interchangeably with all models since external mounting features are identical. Rotary valves utilize direct drive couplings and a slotted lever drive is used with linear valves. Lever drives convert linear motion to rotary. Stainless steel visual indicators are standard for direct drive, automated quarter-turn valve applications.