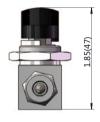

|  |  |
| Seat                 | PTFE                                                                                |  |  |
| Packing              | PTFE                                                                                |  |  |
| Max Working Pressure | 3000 psig (207 bar)                                                                 |  |  |
| Working Temperature  | -50°F to 150°F ( 10°C to 65°C ) For low working temperature, please contact factory |  |  |
| Size                 | 1/4"-1/2"                                                                           |  |  |
| End Connection       | NPT female / NAI-LOK tube fitting                                                   |  |  |

## **Dimension (mm)**





Dimension drawings shown are for reference only.

## **Ordering Information**

| BG           | s                          | F                               | 4                                         | 2                                                                   |
|--------------|----------------------------|---------------------------------|-------------------------------------------|---------------------------------------------------------------------|
| BASIC SERIES | MATERIAL                   | END<br>CONNECTIONS              | SIZE                                      | DESIGN                                                              |
| BG           | S - 316 Stainless<br>steel | N - NAI - LOK<br>F - Female NPT | 4 - 1/4 in.<br>6 - 3/8 in.<br>8 - 1/2 in. | 2 - 2 - way s