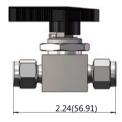

l                                                                 |  |  |
| Seat                 | PTFE                                                                                |  |  |
| Packing              | PTFE                                                                                |  |  |
| Max Working Pressure | 3000 psig (207 bar)                                                                 |  |  |
| Working Temperature  | -50°F to 150°F ( 10°C to 65°C ) For low working temperature, please contact factory |  |  |
| Size                 | 1/4"-1/2"                                                                           |  |  |
| End Connection       | NPT female / NAI-LOK tube fitting                                                   |  |  |

## **Dimension (mm)**





Dimension drawings shown are for reference only.

## **Ordering Information**

| BG           | s                          | F                               | 4                                         | 2                                                                   |
|--------------|----------------------------|---------------------------------|-------------------------------------------|---------------------------------------------------------------------|
| BASIC SERIES | MATERIAL                   | END<br>CONNECTIONS              | SIZE                                      | DESIGN                                                              |
| BG           | S - 316 Stainless<br>steel | N - NAI - LOK<br>F - Female NPT | 4 - 1/4 in.<br>6 - 3/8 in.<br>8 - 1/2 in. | 2 - 2 - way