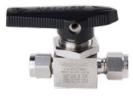

## **Features**

- Working temperature from -50°F to 150°F(10°C to 65°C)
- · Panel mountable as standard
- Size: NAI-LOK 1/4 to 1/2 in.
- Every valve is 100% factory tested with Nitrogen @1000psig(69bar)

## **Technical Data**

| Body Material        | 316 Stainless steel                                                                 |  |  |
|----------------------|-------------------------------------------------------------------------------------|--|--|
| Handle               | Black Nylon                                                                         |  |  |
| Mounting Nut         | 316 Stainless steel                                                                 |  |  |
| Seat                 | PTFE                                                                                |  |  |
| Packing              | PTFE                                                                                |  |  |
| Max Working Pressure | 3000 psig (207 bar)                                                                 |  |  |
| Working Temperature  | -50°F to 150°F ( 10°C to 65°C ) For low working temperature, please contact factory |  |  |
| Size                 | 1/4"-1/2"                                                                           |  |  |
| End Connection       | NPT female / NAI-LOK tube fitting                                                   |  |  |